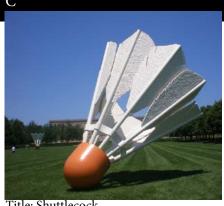

Title: Shuttlecock

- 7. Artist:
- 8. The sculpture pictured is:
- a. figurative
- b. memorial
- c. large scale
- d. mobile
- e. stabile
- f. found object
- 9. The sculpture pictured is:
- a. representational
- b. non-representational