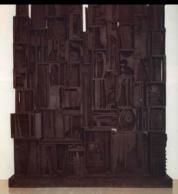

Artist: Louise Nevelson

25. The sculpture pictured is:

a. figurative

b. memorial

c. large scale

d. mobile

e. stabile

f. found object