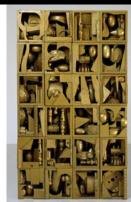

a. in-the-round

b. relief

Title: The Golden Pearl

27. Artist:

28. The sculpture pictured is:

a. figurative

b. memorial

c. large scale

d. mobile

e. stabile

f. found object