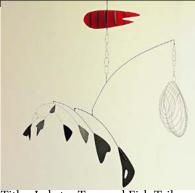

- 11. The sculpture pictured is:
- a. figurative
- b. memorial
- c. large scale
- d. mobile
- e. stabile
- f. found object

12. Title:

Artist: Auguste Rodin

- 13. The sculpture pictured is:
- a. figurative
- b. memorial
- c. large scale
- d. mobile
- e. stabile
- f. found object
- 14. The sculpture pictured is:
- a. in-the-round
- b. relief