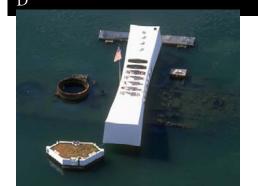

Title: USS Arizona Memorial Artist: Alfred Preis

- 10. The sculpture pictured is:
- a. figurative
- b. memorial
- c. large scale
- d. mobile
- e. stabile
- f. found object

Title: Lobster Trap and Fish Tail Artist: Alexander Calder