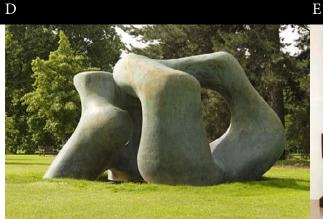

c. large scale

d. mobile

e. stabile

f. found object

Title: Two Forms Artist: Henry Moore

23. The sculpture pictured is:

a. in-the-round

b. relief