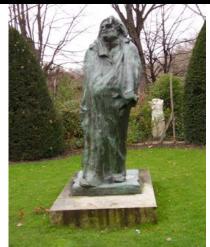

Title: Monument to Balzac 15. Artist:

16. The sculpture pictured is:

a. figurative

b. memorial

c. large scale

d. mobile

e. stabile

f. found object