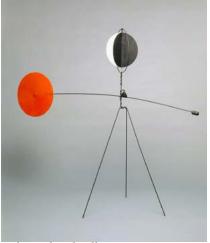

17. The sculpture pictured is:

a. representational

b. non-representational

Title: Red and Yellow Vane 18. Artist:

19. The sculpture pictured is:

a. figurative

b. memorial

c. large scale