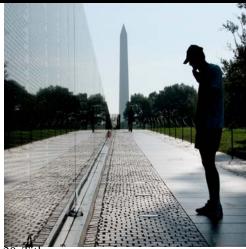

d. mobile

e. stabile

f. found object

21. Artist: Maya Lin

22. The sculpture pictured is:

F

a. figurative

b. memorial

c. large scale

d. mobile

e. stabile

f. found object

Title: Two Forms Artist: Henry Moore

23. The sculpture pictured is:

a. in-the-round

b. relief